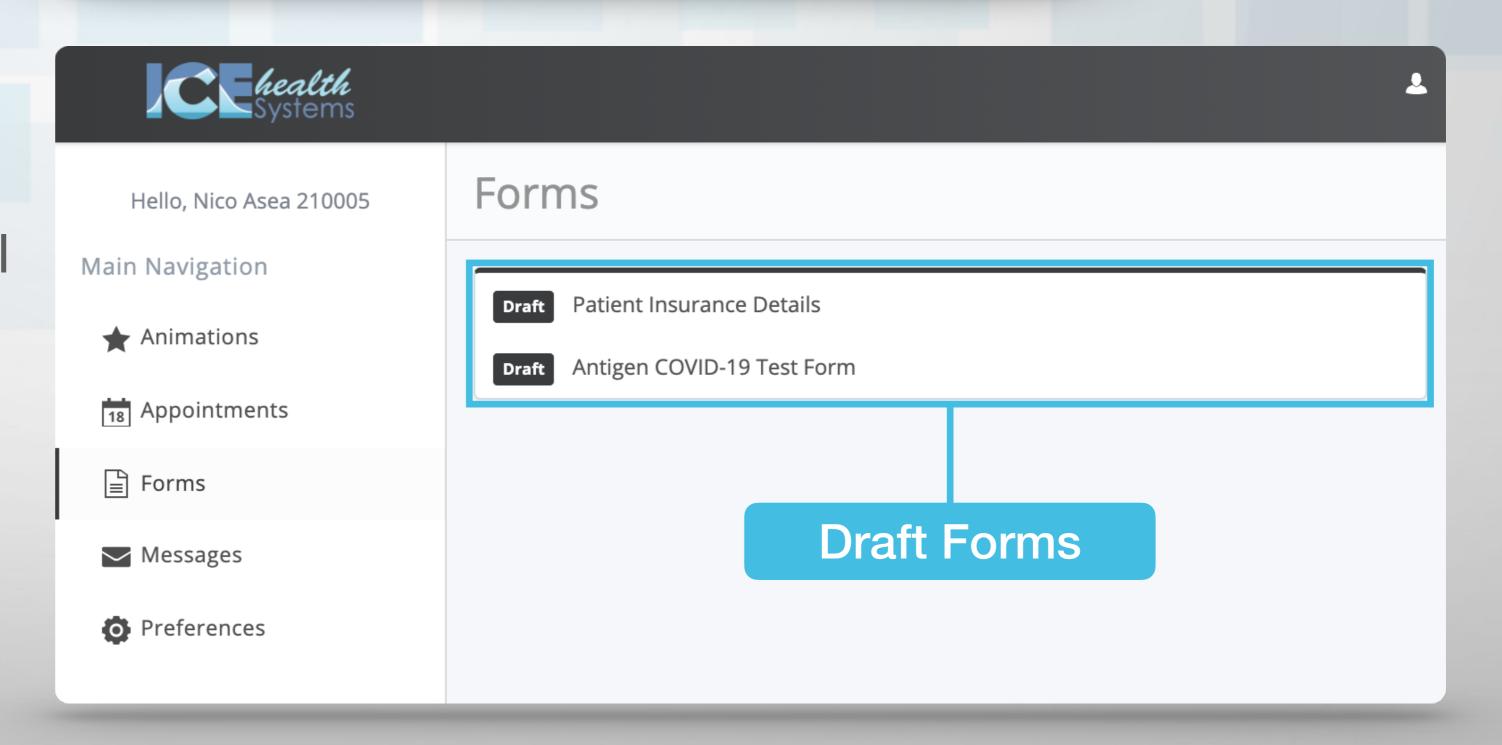

- Test Form: Fill out the draft copy in your patient portal.
- ✓ Draft Patient Insurance Form: Fill out the draft copy in your patient portal.

Note: If you filled out a Patient Insurance Form before, the Office might not ask you to fill out a new copy.