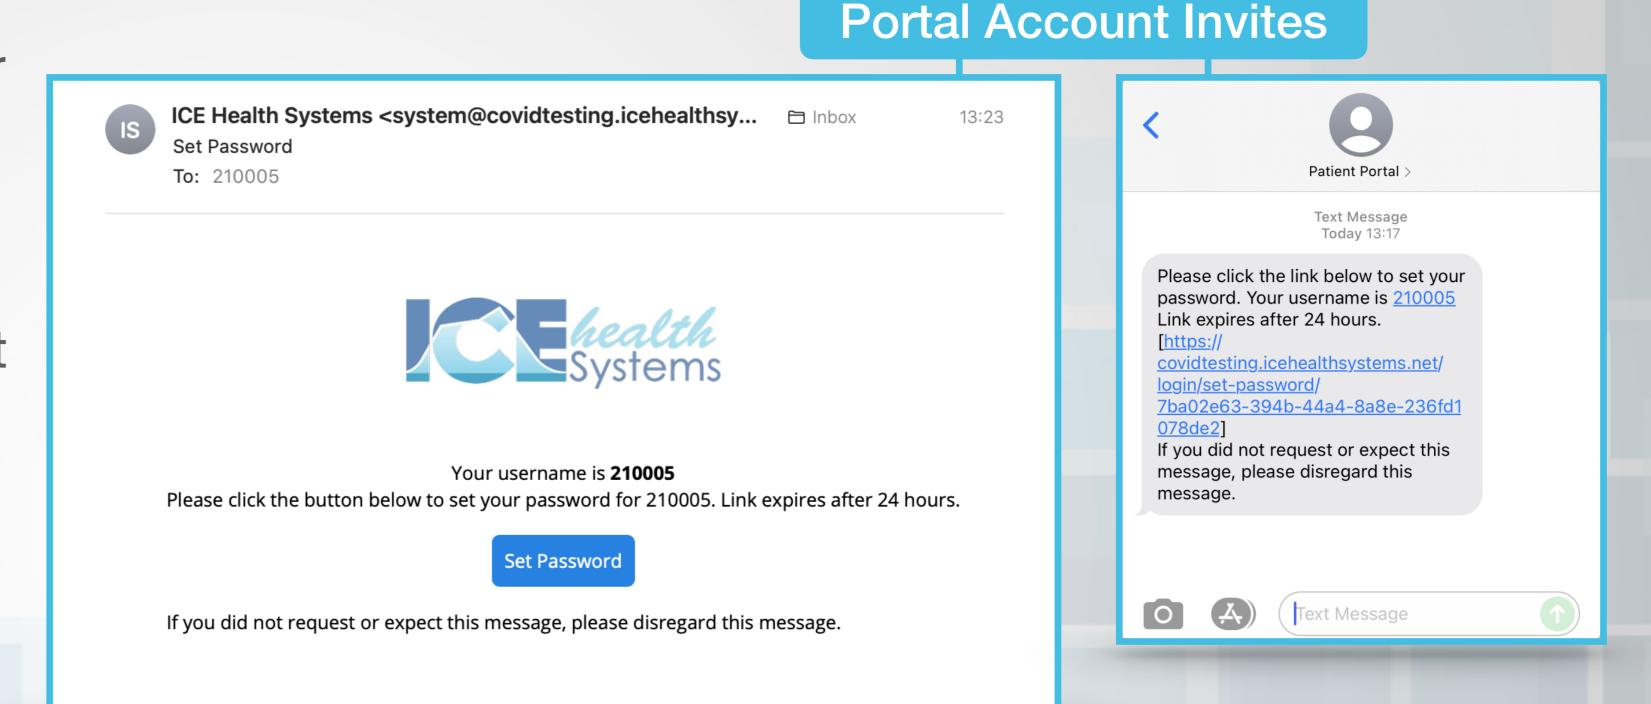

## Before Test Appointment PATIENT CHECKLIST

Before your test appointment, log into your patient portal and fill out draft forms shared by the Office.

- ✓ Portal Account For your first test, create your patient portal account from the invite the Office sent.
- ✓ Log In Log into your patient portal at covidtesting.icehealthsystems.com